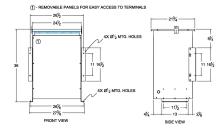

## SCHEMATIC/DIAGRAM AND DIMENSION PICTURES

Single Phase Isolation Transformer with a capacity of 75kVA, transforming 115 Volts to 110 Volts

**OFFICIAL QUOTE** 