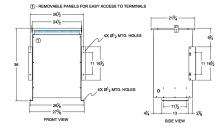

## SCHEMATIC/DIAGRAM AND DIMENSION PICTURES

Single Phase Isolation Transformer with a capacity of 75kVA, transforming 110 Volts to 600 Volts

**OFFICIAL QUOTE** 