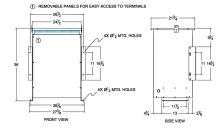

## SCHEMATIC/DIAGRAM AND DIMENSION PICTURES

Single Phase Isolation Transformer with a capacity of 75kVA, transforming 110 Volts to 575 Volts

**OFFICIAL QUOTE** 