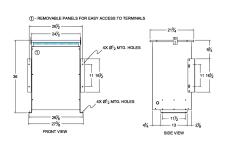

#### **SCHEMATIC/DIAGRAM AND DIMENSION PICTURES**

Three Phase Isolation Transformer with a capacity of 75kVA, transforming 110 Volts to 550Y/318 Volts