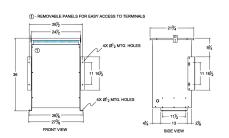

#### **SCHEMATIC/DIAGRAM AND DIMENSION PICTURES**

Three Phase Isolation Transformer with a capacity of 75kVA, transforming 110 Volts to 415Y/240 Volts