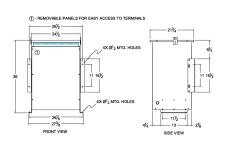

#### **SCHEMATIC/DIAGRAM AND DIMENSION PICTURES**

Three Phase Isolation Transformer with a capacity of 75kVA, transforming 110 Volts to 240Y/139 Volts