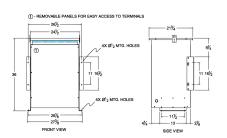

#### **SCHEMATIC/DIAGRAM AND DIMENSION PICTURES**

Three Phase Isolation Transformer with a capacity of 75kVA, transforming 110 Volts to 240Y/139 Volts