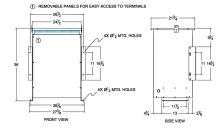

#### SCHEMATIC/DIAGRAM AND DIMENSION PICTURES

Single Phase Isolation Transformer with a capacity of 75kVA, transforming 110 Volts to 240 Volts

**OFFICIAL QUOTE** 