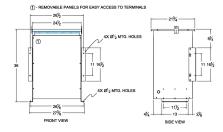

### SCHEMATIC/DIAGRAM AND DIMENSION PICTURES

Single Phase Isolation Transformer with a capacity of 75kVA, transforming 110 Volts to 240/480 Volts

**OFFICIAL QUOTE** 