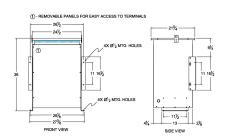

#### **SCHEMATIC/DIAGRAM AND DIMENSION PICTURES**

Three Phase Isolation Transformer with a capacity of 75kVA, transforming 110 Volts to 230Y/133 Volts