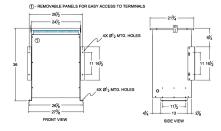

### SCHEMATIC/DIAGRAM AND DIMENSION PICTURES

Single Phase Isolation Transformer with a capacity of 75kVA, transforming 110 Volts to 230/460 Volts

**OFFICIAL QUOTE** 