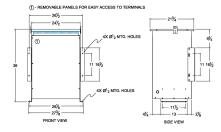

### SCHEMATIC/DIAGRAM AND DIMENSION PICTURES

Single Phase Isolation Transformer with a capacity of 75kVA, transforming 110 Volts to 230/460 Volts

**OFFICIAL QUOTE** 