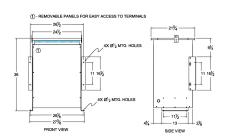

#### **SCHEMATIC/DIAGRAM AND DIMENSION PICTURES**

Three Phase Isolation Transformer with a capacity of 75kVA, transforming 110 Volts to 220Y/127 Volts