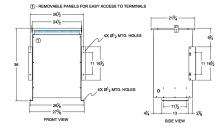

#### SCHEMATIC/DIAGRAM AND DIMENSION PICTURES

Single Phase Isolation Transformer with a capacity of 75kVA, transforming 110 Volts to 220 Volts

**OFFICIAL QUOTE** 