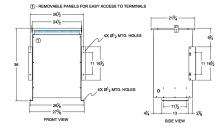

## SCHEMATIC/DIAGRAM AND DIMENSION PICTURES

Single Phase Isolation Transformer with a capacity of 75kVA, transforming 110 Volts to 208 Volts

**OFFICIAL QUOTE** 