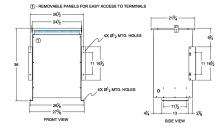

## SCHEMATIC/DIAGRAM AND DIMENSION PICTURES

Single Phase Isolation Transformer with a capacity of 75kVA, transforming 110 Volts to 200 Volts

**OFFICIAL QUOTE** 