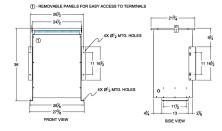

## SCHEMATIC/DIAGRAM AND DIMENSION PICTURES

Single Phase Isolation Transformer with a capacity of 75kVA, transforming 110 Volts to 120 Volts

**OFFICIAL QUOTE** 