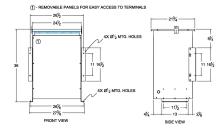

## SCHEMATIC/DIAGRAM AND DIMENSION PICTURES

Single Phase Isolation Transformer with a capacity of 75kVA, transforming 110 Volts to 115 Volts

**OFFICIAL QUOTE** 