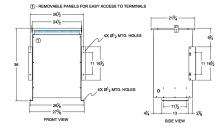

## SCHEMATIC/DIAGRAM AND DIMENSION PICTURES

Single Phase Isolation Transformer with a capacity of 75kVA, transforming 110 Volts to 110 Volts

**OFFICIAL QUOTE** 