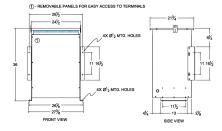

#### SCHEMATIC/DIAGRAM AND DIMENSION PICTURES

Three Phase Isolation Transformer with a capacity of 75kVA, transforming 600 Volts to 575Y/332 Volts

**OFFICIAL QUOTE** 