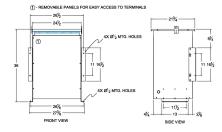

## SCHEMATIC/DIAGRAM AND DIMENSION PICTURES

Single Phase Isolation Transformer with a capacity of 75kVA, transforming 600 Volts to 550 Volts

**OFFICIAL QUOTE** 