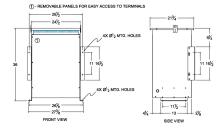

#### SCHEMATIC/DIAGRAM AND DIMENSION PICTURES

Three Phase Isolation Transformer with a capacity of 75kVA, transforming 600 Volts to 480Y/277 Volts

**OFFICIAL QUOTE** 