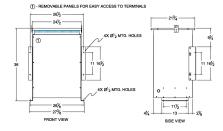

#### SCHEMATIC/DIAGRAM AND DIMENSION PICTURES

Three Phase Isolation Transformer with a capacity of 75kVA, transforming 600 Volts to 460Y/266 Volts

**OFFICIAL QUOTE** 