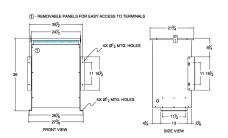

#### **SCHEMATIC/DIAGRAM AND DIMENSION PICTURES**

Three Phase Isolation Transformer with a capacity of 75kVA, transforming 600 Volts to 460Y/266 Volts