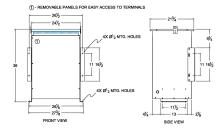

## SCHEMATIC/DIAGRAM AND DIMENSION PICTURES

Single Phase Isolation Transformer with a capacity of 75kVA, transforming 600 Volts to 416 Volts

**OFFICIAL QUOTE** 