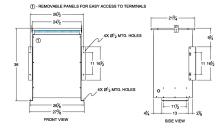

#### SCHEMATIC/DIAGRAM AND DIMENSION PICTURES

Three Phase Isolation Transformer with a capacity of 75kVA, transforming 600 Volts to 400Y/231 Volts

**OFFICIAL QUOTE** 