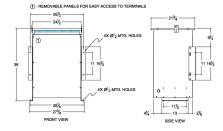

#### SCHEMATIC/DIAGRAM AND DIMENSION PICTURES

Three Phase Isolation Transformer with a capacity of 75kVA, transforming 600 Volts to 380Y/220 Volts

**OFFICIAL QUOTE** 