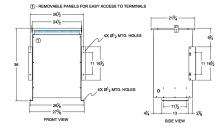

## SCHEMATIC/DIAGRAM AND DIMENSION PICTURES

Single Phase Isolation Transformer with a capacity of 75kVA, transforming 600 Volts to 380 Volts

**OFFICIAL QUOTE** 