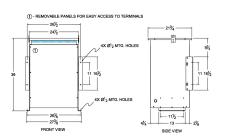

#### **SCHEMATIC/DIAGRAM AND DIMENSION PICTURES**

Three Phase Isolation Transformer with a capacity of 75kVA, transforming 600 Volts to 240Y/139 Volts