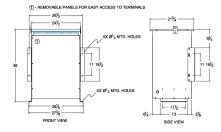

### SCHEMATIC/DIAGRAM AND DIMENSION PICTURES

Single Phase Isolation Transformer with a capacity of 75kVA, transforming 600 Volts to 230/460 Volts

**OFFICIAL QUOTE** 