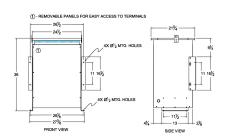

#### **SCHEMATIC/DIAGRAM AND DIMENSION PICTURES**

Three Phase Isolation Transformer with a capacity of 75kVA, transforming 600 Volts to 220Y/127 Volts