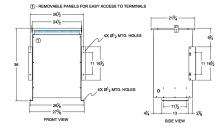

#### SCHEMATIC/DIAGRAM AND DIMENSION PICTURES

Three Phase Isolation Transformer with a capacity of 75kVA, transforming 600 Volts to 220Y/127 Volts

**OFFICIAL QUOTE** 