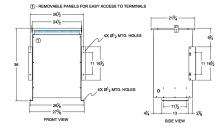

## SCHEMATIC/DIAGRAM AND DIMENSION PICTURES

Single Phase Isolation Transformer with a capacity of 75kVA, transforming 600 Volts to 208 Volts

**OFFICIAL QUOTE** 