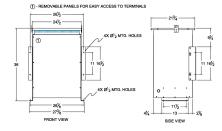

## SCHEMATIC/DIAGRAM AND DIMENSION PICTURES

Single Phase Isolation Transformer with a capacity of 75kVA, transforming 600 Volts to 208 Volts

**OFFICIAL QUOTE** 

### **75KVA 600 VOLTS TO 208 VOLTS** SINGLE PHASE ISOLATION TRANSFORMER