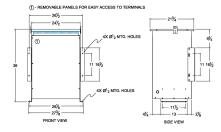

### SCHEMATIC/DIAGRAM AND DIMENSION PICTURES

Single Phase Isolation Transformer with a capacity of 75kVA, transforming 600 Volts to 110/220 Volts

**OFFICIAL QUOTE** 