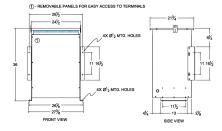

## SCHEMATIC/DIAGRAM AND DIMENSION PICTURES

Three Phase Isolation Transformer with a capacity of 75kVA, transforming 575 Volts to 575Y/332 Volts

**OFFICIAL QUOTE** 