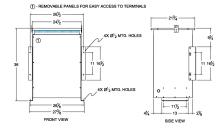

## SCHEMATIC/DIAGRAM AND DIMENSION PICTURES

Single Phase Isolation Transformer with a capacity of 75kVA, transforming 575 Volts to 575 Volts

**OFFICIAL QUOTE** 