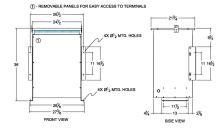

## SCHEMATIC/DIAGRAM AND DIMENSION PICTURES

Single Phase Isolation Transformer with a capacity of 75kVA, transforming 575 Volts to 575 Volts

**OFFICIAL QUOTE** 