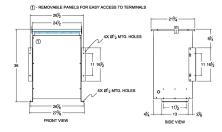

## SCHEMATIC/DIAGRAM AND DIMENSION PICTURES

Single Phase Isolation Transformer with a capacity of 75kVA, transforming 575 Volts to 550 Volts

**OFFICIAL QUOTE** 