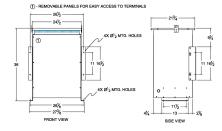

## SCHEMATIC/DIAGRAM AND DIMENSION PICTURES

Single Phase Isolation Transformer with a capacity of 75kVA, transforming 575 Volts to 460 Volts

**OFFICIAL QUOTE** 