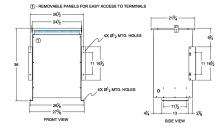

#### SCHEMATIC/DIAGRAM AND DIMENSION PICTURES

Three Phase Isolation Transformer with a capacity of 75kVA, transforming 575 Volts to 416Y/240 Volts

**OFFICIAL QUOTE** 