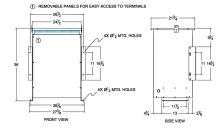

#### SCHEMATIC/DIAGRAM AND DIMENSION PICTURES

Three Phase Isolation Transformer with a capacity of 75kVA, transforming 575 Volts to 415Y/240 Volts

**OFFICIAL QUOTE** 