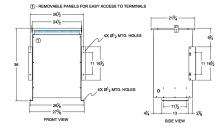

### SCHEMATIC/DIAGRAM AND DIMENSION PICTURES

Single Phase Isolation Transformer with a capacity of 75kVA, transforming 575 Volts to 380 Volts

**OFFICIAL QUOTE** 

TRANSFORMER