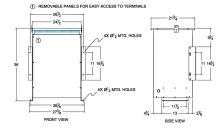

### SCHEMATIC/DIAGRAM AND DIMENSION PICTURES

Single Phase Isolation Transformer with a capacity of 75kVA, transforming 575 Volts to 277 Volts

**OFFICIAL QUOTE** 