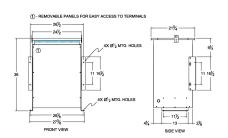

#### **SCHEMATIC/DIAGRAM AND DIMENSION PICTURES**

Three Phase Isolation Transformer with a capacity of 75kVA, transforming 575 Volts to 240Y/139 Volts