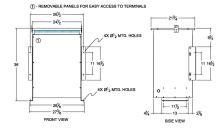

#### SCHEMATIC/DIAGRAM AND DIMENSION PICTURES

Three Phase Isolation Transformer with a capacity of 75kVA, transforming 575 Volts to 240Y/139 Volts

**OFFICIAL QUOTE** 