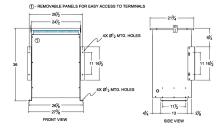

#### SCHEMATIC/DIAGRAM AND DIMENSION PICTURES

Three Phase Isolation Transformer with a capacity of 75kVA, transforming 575 Volts to 230Y/133 Volts

**OFFICIAL QUOTE** 