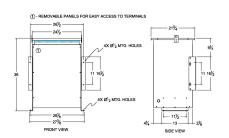

#### **SCHEMATIC/DIAGRAM AND DIMENSION PICTURES**

Three Phase Isolation Transformer with a capacity of 75kVA, transforming 575 Volts to 230Y/133 Volts