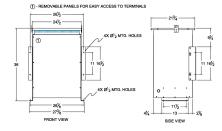

## SCHEMATIC/DIAGRAM AND DIMENSION PICTURES

Single Phase Isolation Transformer with a capacity of 75kVA, transforming 575 Volts to 230 Volts

**OFFICIAL QUOTE** 

### **75KVA 575 VOLTS TO 230 VOLTS** SINGLE PHASE ISOLATION TRANSFORMER