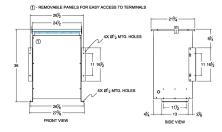

## SCHEMATIC/DIAGRAM AND DIMENSION PICTURES

Single Phase Isolation Transformer with a capacity of 75kVA, transforming 575 Volts to 120 Volts

**OFFICIAL QUOTE** 